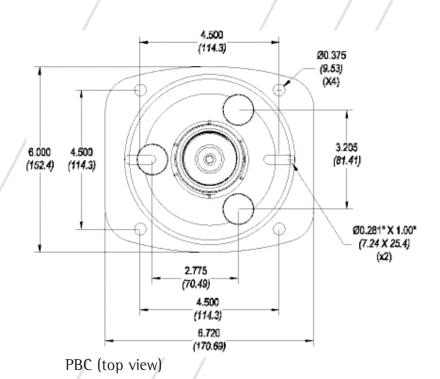

Tilt and Rotation allow optimal placement

\*Measurements are shown in inches and millimeters (mm)